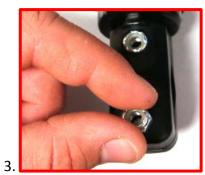

## MOUNTING INSTRUCTIONS:

- 1. Attach the mirror assembly to the Plastic Spline using the lock washer and nut.
- 2. Next, position the mirror at the location or your choice. Mark that spot.
- 3. Place the Nylock Nuts into the Hex cut outs on the Base Assembly and set aside within reach. Be sure your Main Base Assembly is also within reach.
- 4. Wrap the Rubber Attachment Pad around the rack or handle bar.
- 5. Take the Base Assembly with the Nuts already inserted and hold the rubber pad.
- 6. Next, take the Main Base Assembly and place on the other side of the tubing.
- 7. Place the Truss Head Bolts supplied through the main Base Assembly and into the Nylock Nuts, being careful not to push the nuts out. Use your finger to cover the nut to prevent it from falling out.
- 8. Now, tighten the Base Assembly together, making sure that you tighten the hardware equally.

9. Place the Mirror into the Base Assembly. Secure by sliding the Clip through the slot until you here it snap into place.

Note: DO NOT over tighten the hardware.

NOTE: Fine adjustment can be achieved by loosening the jam nut on the rod of the mirror and swiveling the mirror to desired location and retightening the