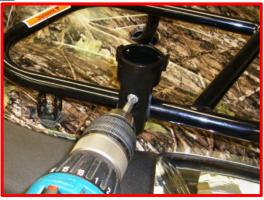

## MOUNTING INSTRUCTIONS:

- 1. Attach the mirror assembly to the Plastic Spline using the lock washer and nut.
- 2. Next, position the mirror at the location or your choice. Mark that spot.
- 3. Place the Nylock Nuts into the Hex cut outs on the Base Assembly and set aside within reach. Be sure your Main Base Assembly is also within reach.
- 4. Wrap the Rubber Attachment Pad around the rack or handle bar.
- 5. Take the Base Assembly with the Nuts already inserted and hold the rubber pad.
- 6. Next, take the Main Base Assembly and place on the other side of the tubing.
- 7. Place the Truss Head Bolts supplied through the main Base Assembly and into the Nylock Nuts, being careful not to push the nuts out. Use your finger to cover the nut to prevent it from falling out.
- 8. Now, tighten the Base Assembly together, making sure that you tighten the hardware equally.

9. Place the Mirror into the Base Assembly. Secure by sliding the Clip through the slot until you here it snap into place.

Note: DO NOT over tighten the hardware.

NOTE: Fine adjustment can be achieved by loosening the jam nut on the rod of the mirror and swiveling the mirror to desired location and retightening the