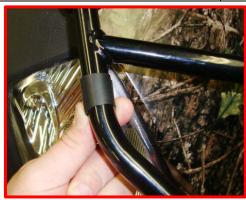

## MOUNTING INSTRUCTIONS:

- 1. Attach the mirror assembly to the Plastic Spline using the lock washer and nut.
- 2. Next, position the mirror at the location or your choice. Mark that spot.
- 3. Place the Nylock Nuts into the Hex cut outs on the Base Assembly and set aside within reach. Be sure your Main Base Assembly is also within reach.
- 4. Wrap the Rubber Attachment Pad around the rack or handle bar.
- 5. Take the Base Assembly with the Nuts already inserted and hold the rubber pad.
- 6. Next, take the Main Base Assembly and place on the other side of the tubing.
- 7. Place the Truss Head Bolts supplied through the main Base Assembly and into the Nylock Nuts, being careful not to push the nuts out. Use your finger to cover the nut to prevent it from falling out.
- 8. Now, tighten the Base Assembly together, making sure that you tighten the hardware equally.