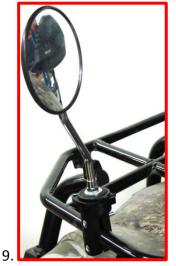

9. Place the Mirror into the Base Assembly. Secure by sliding the Clip through the slot until you here it snap into place.

Note: DO NOT over tighten the hardware.

NOTE: Fine adjustment can be achieved by loosening the jam nut on the rod of the mirror and swiveling the mirror to desired location and retightening the

Kolpin Outdoors, Inc. 205 N. Depot Street, Fox Lake, WI 53933 Phone #: (877) 9KOLPIN or (920) 928-3118 www.kolpin.com customerservice@kolpin.com

jam nut.